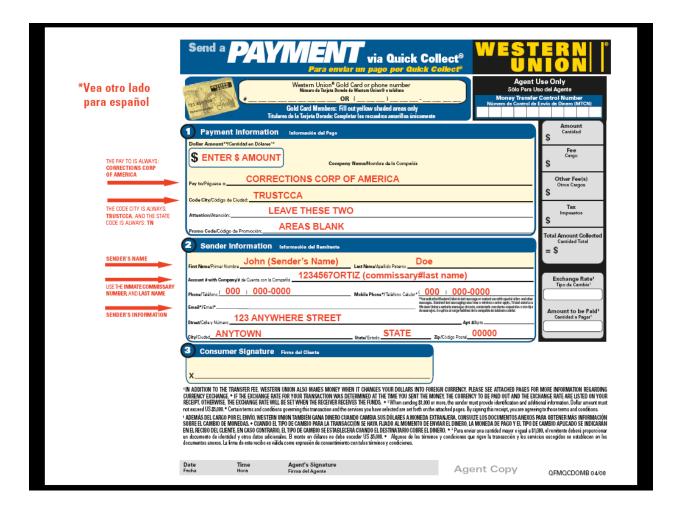

#### Instructions for Depositing Money into Inmate Trust via Western Union

- 1. You can send money via Western Union by using the Internet, by phone or by a Walk-in Cash Payment. The website for internet is www.westernunion.com/corrections. The phone number for phone quick collect is 1-800-634-3422.
- 2. To send money via a Western Union Walk-In Cash Payment Location the following is a sample of a quick collect form. First Example is Spanish / Second Example is English.

|                                                                      | Send a <b>PAYMENT</b> via Quick Collect <sup>®</sup><br>Para enviar un pago por Quick Collect <sup>®</sup>                                                                                                                                                                                                                                                                                                                                                                                                                                                                                                                                                                                                                                                                                                                                                                                                                                                                                                                                                                                                                                                                                                                                                                                                                                                                                                                                                                                                                                                                                                                                                                                                                                                                                                                                                                                                                                                                                                                                                                                                                    | WESTERN<br>Union                                                                                                                                                                                                                                                                                                           |
|----------------------------------------------------------------------|-------------------------------------------------------------------------------------------------------------------------------------------------------------------------------------------------------------------------------------------------------------------------------------------------------------------------------------------------------------------------------------------------------------------------------------------------------------------------------------------------------------------------------------------------------------------------------------------------------------------------------------------------------------------------------------------------------------------------------------------------------------------------------------------------------------------------------------------------------------------------------------------------------------------------------------------------------------------------------------------------------------------------------------------------------------------------------------------------------------------------------------------------------------------------------------------------------------------------------------------------------------------------------------------------------------------------------------------------------------------------------------------------------------------------------------------------------------------------------------------------------------------------------------------------------------------------------------------------------------------------------------------------------------------------------------------------------------------------------------------------------------------------------------------------------------------------------------------------------------------------------------------------------------------------------------------------------------------------------------------------------------------------------------------------------------------------------------------------------------------------------|----------------------------------------------------------------------------------------------------------------------------------------------------------------------------------------------------------------------------------------------------------------------------------------------------------------------------|
|                                                                      | Western Union <sup>®</sup> Gold Card or phone number<br>Minor do trajno Borte de Watent Union <sup>®</sup> Vellows<br>or ( )<br>Gold Card Membern: Fill out yellow staded areas only<br>Titulares de la Trajna Dande: Cangeleur las recuentos annallos únicamente                                                                                                                                                                                                                                                                                                                                                                                                                                                                                                                                                                                                                                                                                                                                                                                                                                                                                                                                                                                                                                                                                                                                                                                                                                                                                                                                                                                                                                                                                                                                                                                                                                                                                                                                                                                                                                                             | Agent Use Only<br>Sólo Para Uso del Agente<br>Money Transfer Control Number<br>Número de Control de Envío de Dinero (MTCN)                                                                                                                                                                                                 |
|                                                                      | 1 Payment Information Información del Pago                                                                                                                                                                                                                                                                                                                                                                                                                                                                                                                                                                                                                                                                                                                                                                                                                                                                                                                                                                                                                                                                                                                                                                                                                                                                                                                                                                                                                                                                                                                                                                                                                                                                                                                                                                                                                                                                                                                                                                                                                                                                                    | Amount<br>Cantidad                                                                                                                                                                                                                                                                                                         |
| PAGAR A ES SIEMPRE:<br>Corrections corp<br>of America                | Deller Amount "Canidad en Disares" S INGRESE EL MONTO S Company Neme/Nomtre de la Compañía                                                                                                                                                                                                                                                                                                                                                                                                                                                                                                                                                                                                                                                                                                                                                                                                                                                                                                                                                                                                                                                                                                                                                                                                                                                                                                                                                                                                                                                                                                                                                                                                                                                                                                                                                                                                                                                                                                                                                                                                                                    | Fee<br>Cargo<br>\$                                                                                                                                                                                                                                                                                                         |
|                                                                      | Pey to/Fáguese a: CORRECTIONS CORP OF AMERICA                                                                                                                                                                                                                                                                                                                                                                                                                                                                                                                                                                                                                                                                                                                                                                                                                                                                                                                                                                                                                                                                                                                                                                                                                                                                                                                                                                                                                                                                                                                                                                                                                                                                                                                                                                                                                                                                                                                                                                                                                                                                                 | Other Fee(s)<br>Otros Cargos                                                                                                                                                                                                                                                                                               |
| CÓDIGO DE CIUDAD<br>Es siempre: trustcca,<br>Y estado es siempre: tn | Code ChryGodgo de Cluidete TRUSTICCA<br>Attrasticalidanción: DEJAR ESTOS DOS ESPACIOS                                                                                                                                                                                                                                                                                                                                                                                                                                                                                                                                                                                                                                                                                                                                                                                                                                                                                                                                                                                                                                                                                                                                                                                                                                                                                                                                                                                                                                                                                                                                                                                                                                                                                                                                                                                                                                                                                                                                                                                                                                         | Tax<br>Impuestos                                                                                                                                                                                                                                                                                                           |
|                                                                      | Promo Code/Códgo de Promoción: EN BLANCO                                                                                                                                                                                                                                                                                                                                                                                                                                                                                                                                                                                                                                                                                                                                                                                                                                                                                                                                                                                                                                                                                                                                                                                                                                                                                                                                                                                                                                                                                                                                                                                                                                                                                                                                                                                                                                                                                                                                                                                                                                                                                      | \$                                                                                                                                                                                                                                                                                                                         |
|                                                                      | 2 Sender Information Isformación del Remitente                                                                                                                                                                                                                                                                                                                                                                                                                                                                                                                                                                                                                                                                                                                                                                                                                                                                                                                                                                                                                                                                                                                                                                                                                                                                                                                                                                                                                                                                                                                                                                                                                                                                                                                                                                                                                                                                                                                                                                                                                                                                                | Total Amount Collecte<br>Cantidad Total<br>= \$                                                                                                                                                                                                                                                                            |
| NOMBRE DEL REMITENTE                                                 | First Name/Primer Nombre <u>John (Nombre del remitente)</u> Last Name/Apellide Patarno Doe                                                                                                                                                                                                                                                                                                                                                                                                                                                                                                                                                                                                                                                                                                                                                                                                                                                                                                                                                                                                                                                                                                                                                                                                                                                                                                                                                                                                                                                                                                                                                                                                                                                                                                                                                                                                                                                                                                                                                                                                                                    |                                                                                                                                                                                                                                                                                                                            |
| USE EL NÚMERO DE ALMACÉN.<br>Y APELLIDO DEL RECLUSO                  | Account #with Company's de Caunta con la Concessia<br>Phone/Tuiliono (000 ) 000-0000 Mobile Phone */Tuiliono (000 ) 000-00                                                                                                                                                                                                                                                                                                                                                                                                                                                                                                                                                                                                                                                                                                                                                                                                                                                                                                                                                                                                                                                                                                                                                                                                                                                                                                                                                                                                                                                                                                                                                                                                                                                                                                                                                                                                                                                                                                                                                                                                    | Tipo de Cambio'                                                                                                                                                                                                                                                                                                            |
|                                                                      | The set of | Cantidad a Pagar'                                                                                                                                                                                                                                                                                                          |
| DEL REMITENTE                                                        | Streetcale y NUmeroApt and                                                                                                                                                                                                                                                                                                                                                                                                                                                                                                                                                                                                                                                                                                                                                                                                                                                                                                                                                                                                                                                                                                                                                                                                                                                                                                                                                                                                                                                                                                                                                                                                                                                                                                                                                                                                                                                                                                                                                                                                                                                                                                    | 0000                                                                                                                                                                                                                                                                                                                       |
|                                                                      | Consumer Signature Firms del Gliasta     Consumer Signature Firms del Gliasta     L                                                                                                                                                                                                                                                                                                                                                                                                                                                                                                                                                                                                                                                                                                                                                                                                                                                                                                                                                                                                                                                                                                                                                                                                                                                                                                                                                                                                                                                                                                                                                                                                                                                                                                                                                                                                                                                                                                                                                                                                                                           | ISE SEE AITACHED PAGES FOR MORE INFORMATION REGARD                                                                                                                                                                                                                                                                         |
|                                                                      | CUBRENCY ESCLANGE - 1° THE ESCRANGE PATE FOR YOUR TRANSACTION WAS DETERMINED AT THE TIME YOU SENT THE MONEY THE CUBRENCY<br>REEPTO INTERNING THE ESCRANGE AND HULL BEST WHEN THE RECEIVER RESCRESS THE RUNG NAME and and show and the astached agenes. By a<br>context and US SUID - Cartaintemes and confions governing that transaction and the services you have selected are set from on the astached agenes. By a<br>a Demás DEL CARGO POR EL ENVIO WESTERN UNION TAMENÉN GANA DUREDO CUANDO CAMBIA SUIS DÓLARES A MONETA DE CATANALES.<br>DORE EL CARGO DE LE UNIÓN UNION TAMENÉN GANA DUREDO CUANDO CAMBIA SUIS DÓLARES A MONETA DE CATANALES.<br>DORE EL CARGO DE LE UNIÓN UNION TAMENÉN GANA DUREDO CUANDO CAMBIA SUIS DÓLARES A MONETA DE CATANALES.<br>DORE EL CARGO DE LE NIVERAS CUMONTA EL DIVERSIO MARIA LA TRANSACTION SE ANTA FANDO AL MOMENTO DE ENVIORALES.<br>DORE EL CARGO DE LE NIVERAS CUMONTARIO, EL TIPO E CAMBIO PARA LA TRANSACTION SE ANTA FANDO AL MOMENTO DE CHARDA EL DIRENO. ( A<br>NEL RECIDO DEL CUENTE EN CASO CONTRARIO, EN TIPO DE CAMBIO SE SABLECEA CUANDO EL DESTIMURADIO CORRE EL DIRENO * Para enviar<br>no commento de Indiredal y utos datas a direndes. El morto michares a deles acedor US SUID Alguno de los trainmany y condiciones que<br>focumentos anexas. La firma de este necibe es valida como espresión de consentimiento con tales timinos y condiciones.                                                                                                                                                                                                                                                                                                                                                                                                                                                                                                                                                                                                                                                                                                             | t provide identification and additional information. Dollar amount n<br>ning this receipt, you are agreeing to those terms and conditions.<br>E LOS DOCUMENTOS ANEXOS PARA OBTENER MÁS INFORMAC<br>NONEDA DE PAGO Y EL TIPO DE CAMBIO APLICADO SE INDICA<br>una cantidad mavur o igual a SICO el remitente deberá propocio |
|                                                                      |                                                                                                                                                                                                                                                                                                                                                                                                                                                                                                                                                                                                                                                                                                                                                                                                                                                                                                                                                                                                                                                                                                                                                                                                                                                                                                                                                                                                                                                                                                                                                                                                                                                                                                                                                                                                                                                                                                                                                                                                                                                                                                                               |                                                                                                                                                                                                                                                                                                                            |