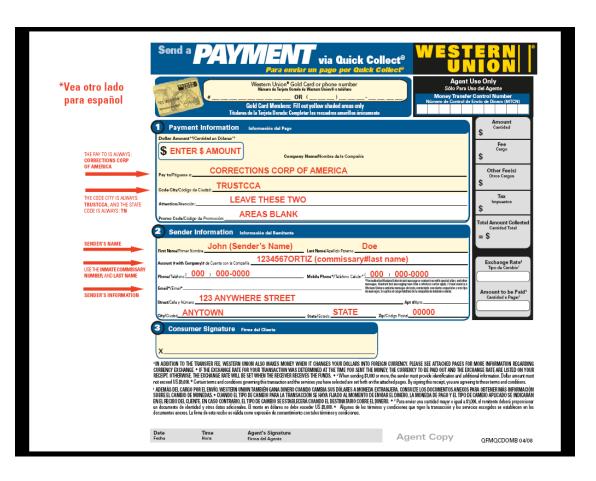

## **Instructions for Depositing Money into Inmate Trust via Western Union**

- 1. You can send money via Western Union by using the Internet, by phone or by a Walk-in Cash Payment. The website for internet is <a href="www.westernunion.com/corrections">www.westernunion.com/corrections</a>. The phone number for phone quick collect is 1-800-634-3422.
- 2. To send money via a Western Union Walk-In Cash Payment Location the following is a sample of a quick collect form. First Example is Spanish / Second Example is English.