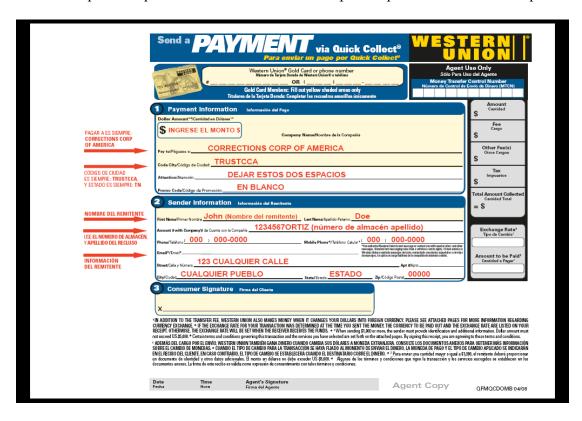

## **Instructions for Depositing Money into Inmate Trust via Western Union**

- 1. You can send money via Western Union by using the Internet, by phone or by a Walk-in Cash Payment. The website for internet is <a href="www.westernunion.com/corrections">www.westernunion.com/corrections</a>. The phone number for phone quick collect is 1-800-634-3422.
- 2. To send money via a Western Union Walk-In Cash Payment Location the following is a sample of a quick collect form. First Example is Spanish / Second Example is English.