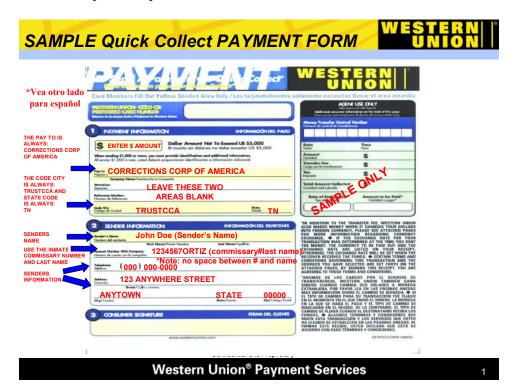

## Instructions for Depositing Money into Inmate Trust via Western Union

- 1. You can send money via Western Union by using the Internet, by phone or by a Walk-in Cash Payment. The website for internet is <a href="www.westernunion.com/corrections">www.westernunion.com/corrections</a>. The phone number for phone quick collect is 1-800-634-3422.
- 2. To send money via a Western Union Walk-In Cash Payment Location the following is a sample of a quick collect form.