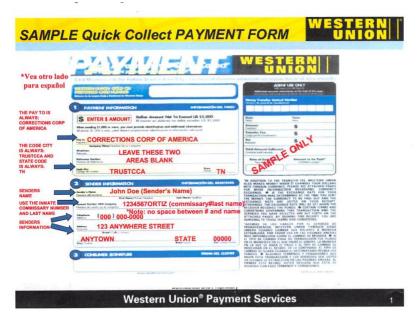

## **Instructions for Depositing Money into Inmate Trust via Western Union**

- 1. You can send money via Western Union by using the Internet, by phone or by a Walk-in Cash Payment. The website for internet is www.westernunion.com/corrections. The phone number for phone quick collect is 1-800-634-3422.
- 2. To send money via a Western Union Walk-In Cash Payment Location the following is a sample of a quick collect form.